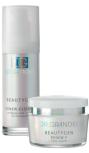

Benefits: With the extract of alpine snow algae, Beautygen activates the 'beauty gene' and protects collagen fibers for greater elasticity and a rejuvenated complexion.

S. 24 / 25

Target group: Clients who are looking to rejuvenate and renew their skin and who prefer scientific active ingredient concepts and innovative textures.