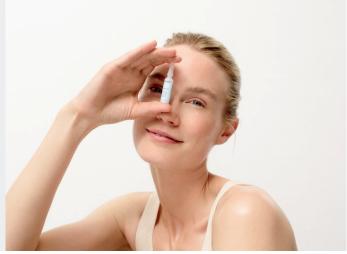

#### medium

Shake well before use. Tap the tip of the ampoule so that the liquid flows to the bottom. Hold ampoule facing toward you with the marked point at the top. To protect your hands, place a cosmetic tissue around the ampoule or use an ampoule opener. Break off the tip of the ampoule AGAINST THE DIRECTION OF THE POINT. Application of the active ingredient concentrates: remove the active ingredient concentrate by tapping on the open ampoule. Pour the entire contents of the ampoule into the palm of your hand portion by portion. AVOID DIRECT CONTACT BETWEEN AMPOULE BREAKING POINT AND SKIN. Then use your fingertips to apply to the thoroughly cleansed skin of the face, neck, and décolleté, and tap in gently for a few minutes. Then apply the usual DR. GRANDEL moisturizing cream. These ampoules may be used individually or as part of a treatment course. A treatment course may last for 1 – 4 weeks, depending on the desired level of intensity. During this time, the ampoules should be used 2 to 3 times a week.