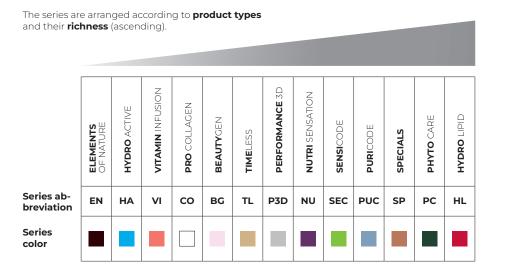

|
| Application<br>at home | Apply an amount of cream the size of a hazelnut to face, neck and décolleté in the morning and/or evening after cleansing and after applying a suitable eye care product.  Carotin cream and Azulene creme are a wonderful combination for daily basic care and can also be used together, i.e. Carotin by day and Azulene in the evening.  In addition, Azulene cream can also be used on the body whenever redness needs soothing and the skin needs support. |

39

#### HOW TO READ YOUR **BEAUTY GUIDE** CORRECTLY







Valuable information for the

customer for the application

Apply to face, neck and c moist hands. Then rinse to remove make-up. To d duct on a dry cotton pad  ${\bf r}$  = in need of regeneration

Legend for Skin condition: **s** = sensitive **de** = demanding

Legend for Skin type:

**c** = combination skin

**d** = dry  $\mathbf{n}$  = normal

o = oily